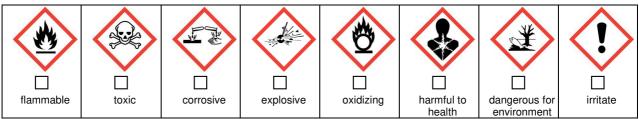

#### The medium is classified as follows: (please mark the right one)

The following protective measures must be taken: (please mark the right one)

The equipment was cleaned environmental fairly and technically in advance.